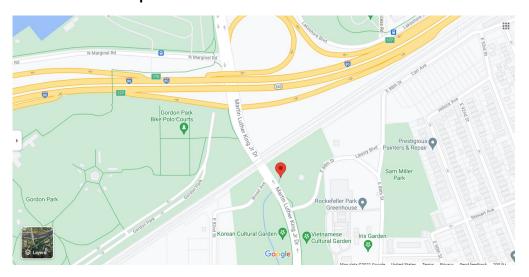

### **Location Street Map**

#### **Site Location**

The GPS coordinates of the site are **latitude 41.537376**, **longitude -81.630210** (cut and paste the numbers into an online mapping program). The site is located at the intersection of MLK Jr. Drive and E. 88<sup>th</sup> Street in Cleveland.