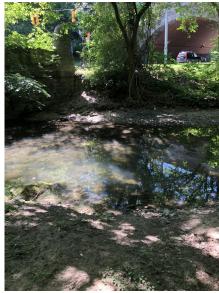

#### DOAN BROOK WATER MONITORING PROGRAM

## SITE 1 – THE ALBANIAN CULTURAL GARDEN, ROCKEFELLER PARK

(CLEVELAND)

#### **Site Location**

The GPS coordinates of the site are **latitude 41.537376**, **longitude -81.630210** (cut and paste the numbers into an online mapping program). The site is located at the intersection of MLK Jr. Drive and E. 88<sup>th</sup> Street in Cleveland.

#### **Directions**

Input your location as the starting address and the Albanian Cultural Garden as the ending address into an online mapping program.

#### **Parking**

Monitors should park on the left hand side of E. 88<sup>th</sup> Street.



### **Location Street Map**



## DOAN BROOK WATER MONITORING PROGRAM

# **Birds Eye View**



# On Site Photos