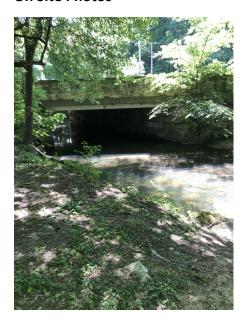

#### DOAN BROOK WATER MONITORING PROGRAM

## SITE 1 – THE ALBANIAN CULTURAL GARDEN, ROCKEFELLER PARK

(CLEVELAND)

#### **Site Location**

The GPS coordinates of the site are **latitude 41.537376**, **longitude -81.630210** (cut and paste the numbers into an online mapping program). The site is located at the intersection of MLK Jr. Drive and E. 88<sup>th</sup> Street in Cleveland.

#### **Directions**

Input your location as the starting address and the Albanian Cultural Garden as the ending address into an online mapping program.

#### **Parking**

Monitors should park on the left hand side of E. 88<sup>th</sup> Street.



### **Location Street Map**



## DOAN BROOK WATER MONITORING PROGRAM

# **Birds Eye View**



# On Site Photos