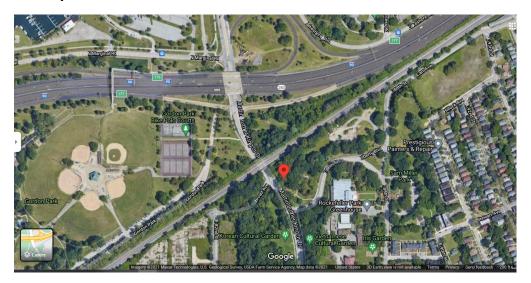

# **Birds Eye View**

#### **Site Location**

The GPS coordinates of the site are **latitude 41.537376**, **longitude -81.630210** (cut and paste the numbers into an online mapping program). The site is located at the intersection of MLK Jr. Drive and E. 88<sup>th</sup> Street in Cleveland.