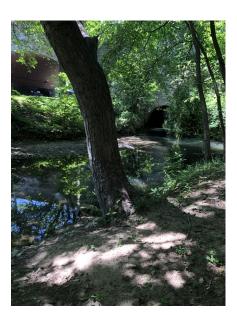

#### DOAN BROOK WATER MONITORING PROGRAM

## SITE 1 – THE ALBANIAN CULTURAL GARDEN, ROCKEFELLER PARK

(CLEVELAND)

#### **Site Location**

The GPS coordinates of the site are **latitude 41.537376**, **longitude -81.630210** (cut and paste the numbers into an online mapping program). The site is located at the intersection of MLK Jr. Drive and E. 88<sup>th</sup> Street in Cleveland.

#### **Directions**

Input your location as the starting address and the Albanian Cultural Garden as the ending address into an online mapping program.

#### **Parking**

Monitors should park on the left hand side of E. 88<sup>th</sup> Street.



### **Location Street Map**



## DOAN BROOK WATER MONITORING PROGRAM

# **Birds Eye View**



# On Site Photos