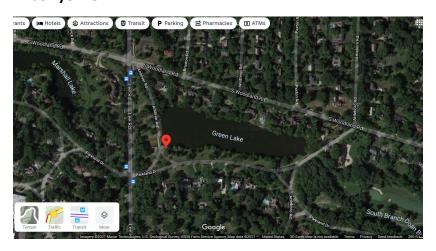

#### DOAN BROOK WATER MONITORING PROGRAM

## SITE 7 - GREEN LAKE, SHAKER PARKLANDS

(SHAKER HEIGHTS)

#### **Site Location**

The GPS coordinates of the site are **latitude 41.474972**, **longitude -81.**564000 (cut and paste the numbers into an online mapping program). The site is surrounded by Andover Road and Parkland Drive. Walk toward the right side of the foot bridge to sample.

### **Directions**

Input your location as the starting address and Green Lake as the ending address into an online mapping program.

## **Parking**

Monitors should park on the turn around on Andover Road.

### **Location Street Map**



## **Birds Eye View**



# DOAN BROOK WATER MONITORING PROGRAM

# On Site Photos