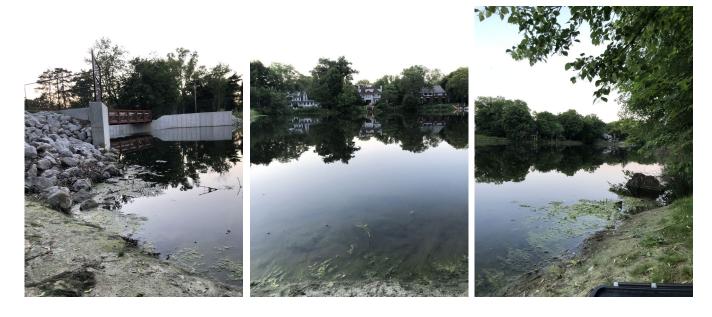

#### DOAN BROOK WATER MONITORING PROGRAM

## SITE 7 - GREEN LAKE, SHAKER PARKLANDS

(SHAKER HEIGHTS)

#### **Site Location**

The GPS coordinates of the site are **latitude 41.474972**, **longitude -81.**564000 (cut and paste the numbers into an online mapping program). The site is surrounded by Andover Road and Parkland Drive. Walk toward the right side of the foot bridge to sample.

### **Directions**

Input your location as the starting address and Green Lake as the ending address into an online mapping program.

## **Parking**

Monitors should park on the turn around on Andover Road.

### **Location Street Map**



## **Birds Eye View**



# DOAN BROOK WATER MONITORING PROGRAM

# On Site Photos