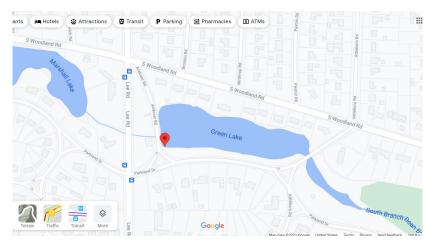

### **Location Street Map**

#### **Site Location**

The GPS coordinates of the site are **latitude 41.474972**, **longitude -81.**564000 (cut and paste the numbers into an online mapping program). The site is surrounded by Andover Road and Parkland Drive. Walk toward the right side of the foot bridge to sample.