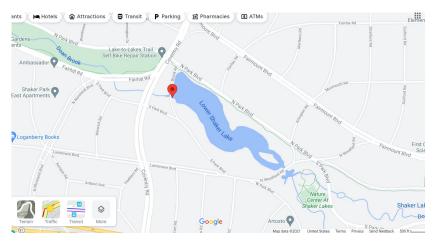

#### Site Location

The GPS coordinates of the site are **latitude 41.489406**, **longitude -81.582328** (cut and paste the numbers into an online mapping program). The site is surrounded by North Park Blvd., North Woodland Road, South Park Blvd., and Brook Road.

#### **Location Street Map**

**Birds Eye View** 