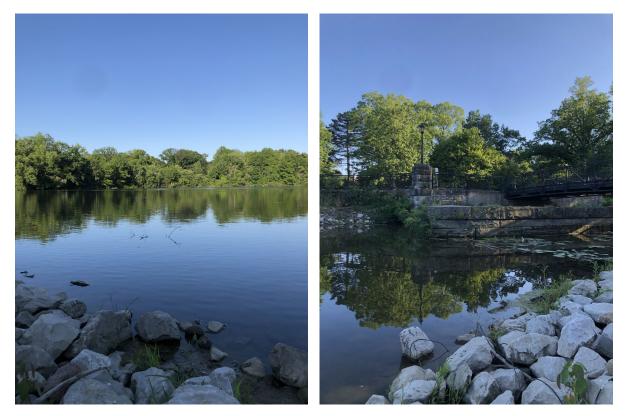

#### DOAN BROOK WATER MONITORING PROGRAM

# SITE 4 – LOWER LAKE, SHAKER PARKLANDS

## (CLEVELAND HEIGHTS & SHAKER HEIGHTS)

#### Site Location

The GPS coordinates of the site are **latitude 41.489406**, **longitude -81.582328** (cut and paste the numbers into an online mapping program). The site is surrounded by North Park Blvd., North Woodland Road, South Park Blvd., and Brook Road.

#### Directions

Input your location as the starting address and Lower Shaker Lake as the ending address into an online mapping program.

#### Parking

Monitors should park on the right side of South Park Blvd. and Brook Road.

#### **Location Street Map**



**Birds Eye View** 



### DOAN BROOK WATER MONITORING PROGRAM

## On Site Photos