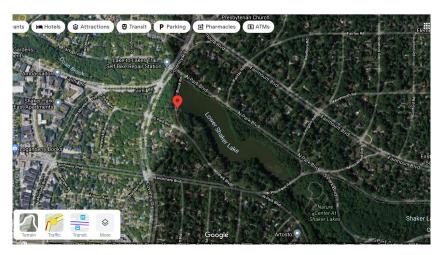

#### DOAN BROOK WATER MONITORING PROGRAM

# SITE 4 – LOWER LAKE, SHAKER PARKLANDS

## (CLEVELAND HEIGHTS & SHAKER HEIGHTS)

#### Site Location

The GPS coordinates of the site are **latitude 41.489406**, **longitude -81.582328** (cut and paste the numbers into an online mapping program). The site is surrounded by North Park Blvd., North Woodland Road, South Park Blvd., and Brook Road.

#### Directions

Input your location as the starting address and Lower Shaker Lake as the ending address into an online mapping program.

#### Parking

Monitors should park on the right side of South Park Blvd. and Brook Road.

#### **Location Street Map**



**Birds Eye View** 



### DOAN BROOK WATER MONITORING PROGRAM

## On Site Photos