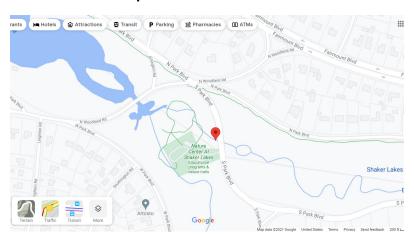

## **Location Street Map**

#### **Site Location**

The GPS coordinates of the site are **latitude 41.485447**, **longitude -81.573519** (cut and paste the numbers into an online mapping program). The site is located before the intersection of South Park Blvd. and North Woodland Road. Walk toward the driveway entrance of the Nature Center and go left toward the brook running underneath the road bridge.