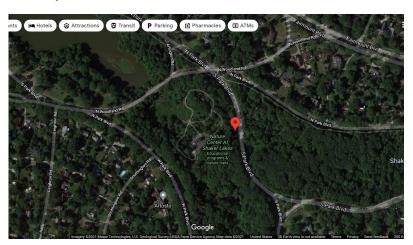

## **Birds Eye View**

#### **Site Location**

The GPS coordinates of the site are **latitude 41.485447**, **longitude -81.573519** (cut and paste the numbers into an online mapping program). The site is located before the intersection of South Park Blvd. and North Woodland Road. Walk toward the driveway entrance of the Nature Center and go left toward the brook running underneath the road bridge.