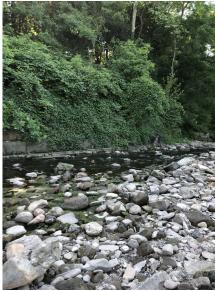

### DOAN BROOK WATER MONITORING PROGRAM

## SITE 2 - ROCKEFELLER LAGOON, ROCKEFELLER PARK

(CLEVELAND)

### **Site Location**

The GPS coordinates of the site are **latitude 41.511386**, **longitude -81.617525** (cut and paste the numbers into an online mapping program). The site is located after the intersection of MLK Jr. Drive and E. 105<sup>th</sup> Street in Cleveland.

### **Directions**

Input your location as the starting address and the Rockefeller Lagoon Parking Lot as the ending address into an online mapping program.

### **Parking**

Monitors should park in the Rockefeller Lagoon Parking Lot

### **Location Street Map**



## **Birds Eye View**



# DOAN BROOK WATER MONITORING PROGRAM

# On Site Photos