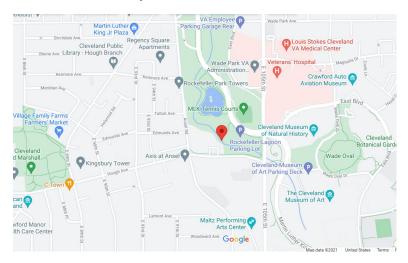

### **Site Location**

The GPS coordinates of the site are **latitude 41.511386**, **longitude -81.617525** (cut and paste the numbers into an online mapping program). The site is located after the intersection of MLK Jr. Drive and E. 105<sup>th</sup> Street in Cleveland.

### **Directions**

Input your location as the starting address and the Rockefeller Lagoon Parking Lot as the ending address into an online mapping program.

### **Parking**

Monitors should park in the Rockefeller Lagoon Parking Lot

### **Location Street Map**