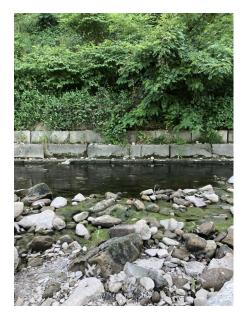

### DOAN BROOK WATER MONITORING PROGRAM

## SITE 2 - ROCKEFELLER LAGOON, ROCKEFELLER PARK

(CLEVELAND)

### **Site Location**

The GPS coordinates of the site are **latitude 41.511386**, **longitude -81.617525** (cut and paste the numbers into an online mapping program). The site is located after the intersection of MLK Jr. Drive and E. 105<sup>th</sup> Street in Cleveland.

### **Directions**

Input your location as the starting address and the Rockefeller Lagoon Parking Lot as the ending address into an online mapping program.

### **Parking**

Monitors should park in the Rockefeller Lagoon Parking Lot

### **Location Street Map**



## **Birds Eye View**



# DOAN BROOK WATER MONITORING PROGRAM

# On Site Photos