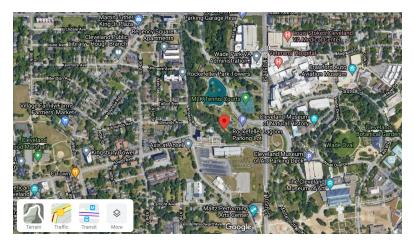

### DOAN BROOK WATER MONITORING PROGRAM

## SITE 2 - ROCKEFELLER LAGOON, ROCKEFELLER PARK

(CLEVELAND)

### **Site Location**

The GPS coordinates of the site are **latitude 41.511386**, **longitude -81.617525** (cut and paste the numbers into an online mapping program). The site is located after the intersection of MLK Jr. Drive and E. 105<sup>th</sup> Street in Cleveland.

### **Directions**

Input your location as the starting address and the Rockefeller Lagoon Parking Lot as the ending address into an online mapping program.

### **Parking**

Monitors should park in the Rockefeller Lagoon Parking Lot

### **Location Street Map**



## **Birds Eye View**



# DOAN BROOK WATER MONITORING PROGRAM

# On Site Photos