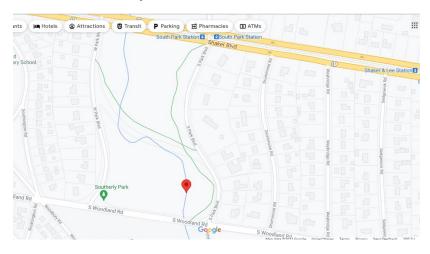

### **Location Street Map**

### **Site Location**

The GPS coordinates of the site are **latitude 41.478340**, **longitude -81.572413** (cut and paste the numbers into an online mapping program). The site is surrounded by Shaker Blvd., South Park Blvd., South Woodland Road, and West Park Blvd.

### **Parking**

Monitors should park on the left side of South Park Blvd. and the right side of West Park Blvd.