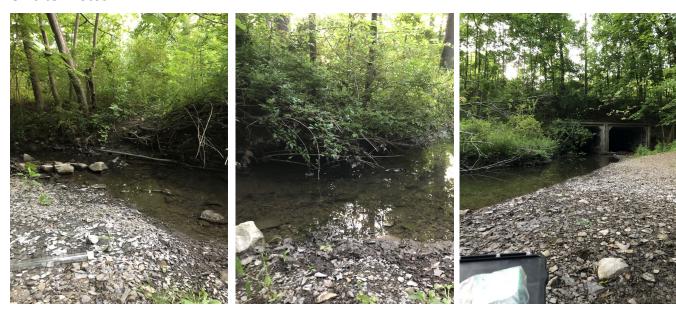

### DOAN BROOK WATER MONITORING PROGRAM

## SITE 6 - SOUTHERLY PARK, SHAKER PARKLANDS

(SHAKER HEIGHTS)

### **Site Location**

The GPS coordinates of the site are **latitude 41.478340**, **longitude -81.572413** (cut and paste the numbers into an online mapping program). The site is surrounded by Shaker Blvd., South Park Blvd., South Woodland Road, and West Park Blvd.

### **Directions**

Input your location as the starting address and Southerly Park as the ending address into an online mapping program.

### **Parking**

Monitors should park on the left side of South Park Blvd. and the right side of West Park Blvd.

### **Location Street Map**



## **Birds Eye View**



# DOAN BROOK WATER MONITORING PROGRAM

# **On Site Photos**