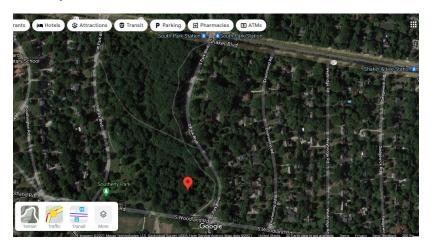

### DOAN BROOK WATER MONITORING PROGRAM

## SITE 6 - SOUTHERLY PARK, SHAKER PARKLANDS

(SHAKER HEIGHTS)

### **Site Location**

The GPS coordinates of the site are **latitude 41.478340**, **longitude -81.572413** (cut and paste the numbers into an online mapping program). The site is surrounded by Shaker Blvd., South Park Blvd., South Woodland Road, and West Park Blvd.

### **Directions**

Input your location as the starting address and Southerly Park as the ending address into an online mapping program.

### **Parking**

Monitors should park on the left side of South Park Blvd. and the right side of West Park Blvd.

### **Location Street Map**



## **Birds Eye View**



# DOAN BROOK WATER MONITORING PROGRAM

# **On Site Photos**